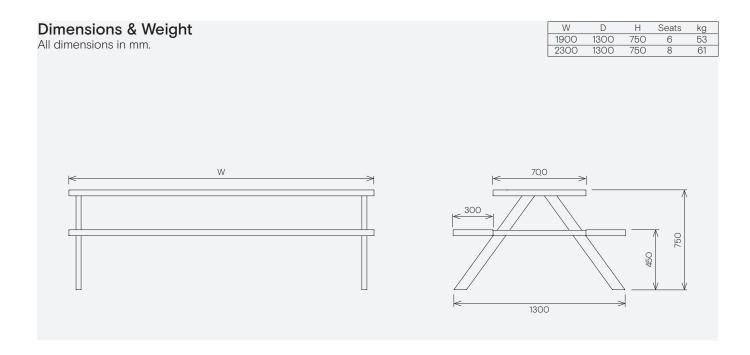

# A-FRAME BENCH

#### Materials:

Polyester powder-coated aluminium.

### **Optional Extras:**

Non-standard sizes. Non-standard colours.

Bolt-down brackets (fixings not supplied).

### Warranty:

5 years provided that products are cleaned and maintained in accordance with our advice and have not been misused.

#### Assembly:

Assembly is not required for this product. Check access to ensure this one piece product can be installed without difficultly. Please be careful when removing wrapping to avoid sharp implements damaging the surface.





## Powder-coating standard colours

lacquer sealed