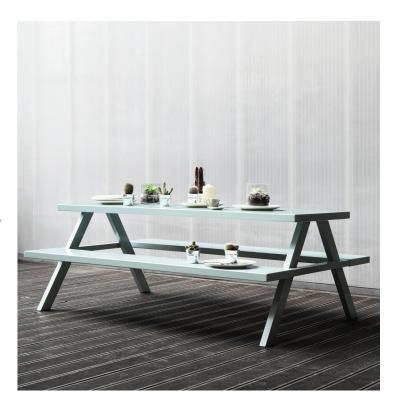

# A-FRAME BENCH

#### Materials:

Polyester powder-coated aluminium.

### **Optional Extras:**

Non-standard sizes. Non-standard colours.

Bolt-down brackets (fixings not supplied).

### Warranty:

5 years provided that products are cleaned and maintained in accordance with our advice and have not been misused.

#### Assembly:

Assembly is not required for this product. Check access to ensure this one piece product can be installed without difficultly. Please be careful when removing wrapping to avoid sharp implements damaging the surface.





## Powder-coating standard colours

lacquer sealed